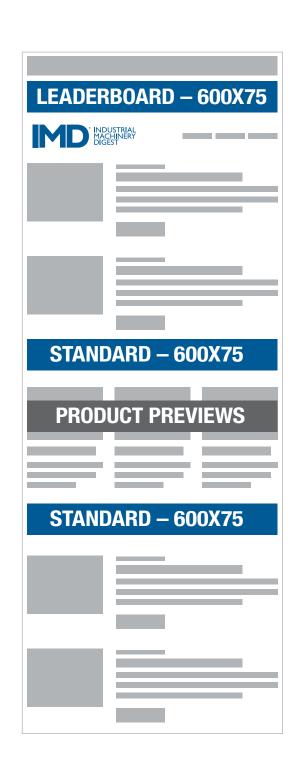

## IMD eNewsletter, Custom e-Blasts, Social Media Posts

| PLACEMENT         | 1 X            | 6 X     | 12 X    | DIMENSIONS          |  |
|-------------------|----------------|---------|---------|---------------------|--|
| LEADERBOARD       | \$1,872        | \$1,572 | \$1,490 | 600X75              |  |
| STANDARD          | \$1,258        | \$1,138 | \$952   | 600X75              |  |
| PRODUCT PREVIEW   | \$995          | \$895   | \$795   | Description + Photo |  |
| CUSTOM E-BLAST    | \$.35 PER NAME |         |         |                     |  |
| SOCIAL MEDIA POST | \$1,200        |         |         |                     |  |