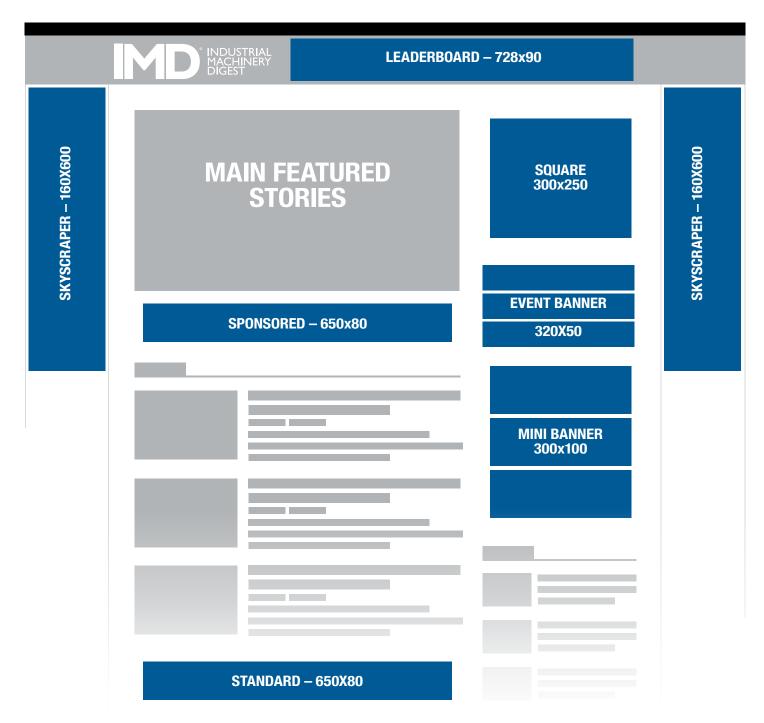

## **IMD** Website Banners

| PLACEMENT             | 1X      | 6X      | 12X     | DIMENSIONS |
|-----------------------|---------|---------|---------|------------|
| LEADERBOARD           | \$1,906 | \$1,652 | \$1,398 | 728X90     |
| SPONSORED ZONE BANNER | \$1,500 | \$1,400 | \$1,295 | 650X80     |
| STANDARD BANNER       | \$953   | \$826   | \$699   | 650X80     |
| MINI BANNER           | \$826   | \$699   | \$572   | 300X100    |
| SQUARE                | \$1,271 | \$1,207 | \$1,143 | 300X250    |
| SKYSCRAPER            | \$1,906 | \$1,652 | \$1,398 | 160X600    |
| EVENT BANNER          | \$1,195 | \$1,095 | \$995   | 320X50     |