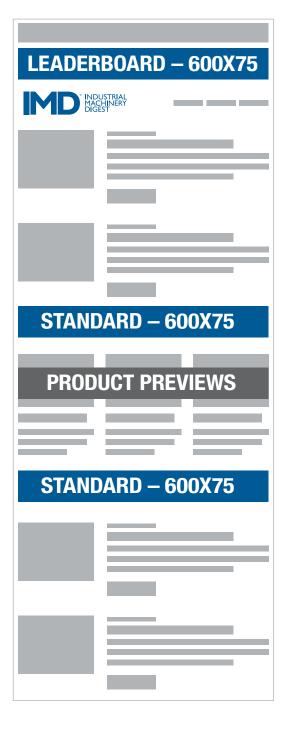

# IMD eNewsletter, Custom e-Blasts, Social Media Posts

| PLACEMENT         | 1 X            | 6 X     | 12 X    | DIMENSIONS          |
|-------------------|----------------|---------|---------|---------------------|
| LEADERBOARD       | \$1,872        | \$1,572 | \$1,490 | 600X75              |
| STANDARD          | \$1,258        | \$1,138 | \$952   | 600X75              |
| PRODUCT PREVIEW   | \$995          | \$895   | \$795   | Description + Photo |
| CUSTOM E-BLAST    | \$.35 PER NAME |         |         |                     |
| SOCIAL MEDIA POST | \$1,200        |         |         |                     |