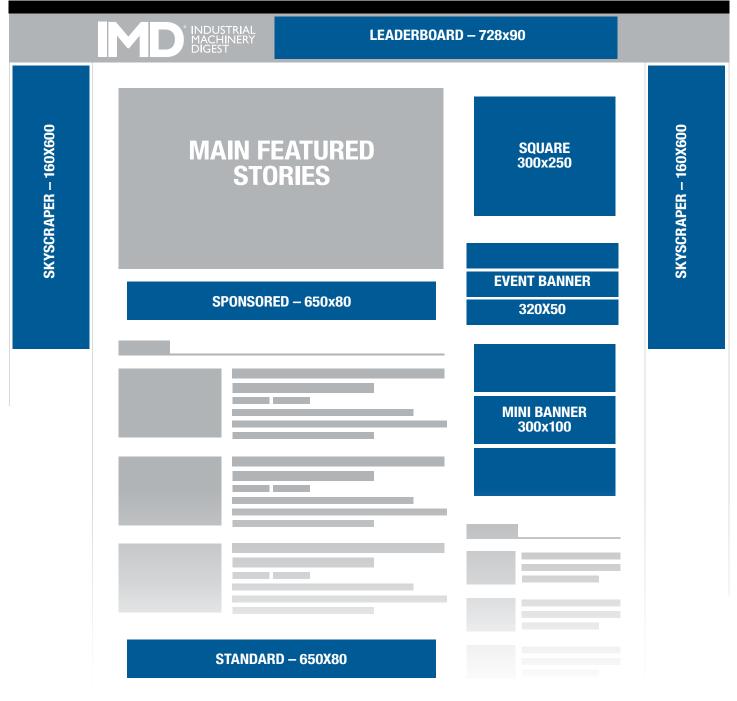

# **IMD Website Banners**

| PLACEMENT             | 1X      | 6X      | 12X     | DIMENSIONS |
|-----------------------|---------|---------|---------|------------|
| LEADERBOARD           | \$1,906 | \$1,652 | \$1,398 | 728X90     |
| SPONSORED ZONE BANNER | \$1,500 | \$1,400 | \$1,295 | 650X80     |
| STANDARD BANNER       | \$953   | \$826   | \$699   | 650X80     |
| MINI BANNER           | \$826   | \$699   | \$572   | 300X100    |
| SQUARE                | \$1,271 | \$1,207 | \$1,143 | 300X250    |
| SKYSCRAPER            | \$1,906 | \$1,652 | \$1,398 | 160X600    |
| EVENT BANNER          | \$1,195 | \$1,095 | \$995   | 320X50     |

# **Homepage Banner Placements**

Incorporating website banner marketing not only reinforces the visibility of your brand but also offers a dynamic and interactive dimension to your advertising campaign. Your message becomes an integral part of our readers' digital journey, enhancing the recall value and resonance of your brand across platforms. This strategic synergy amplifies the effect of your print advertising by fostering a continuous and holistic brand experience for our engaged audience.

# Interactive Advertising